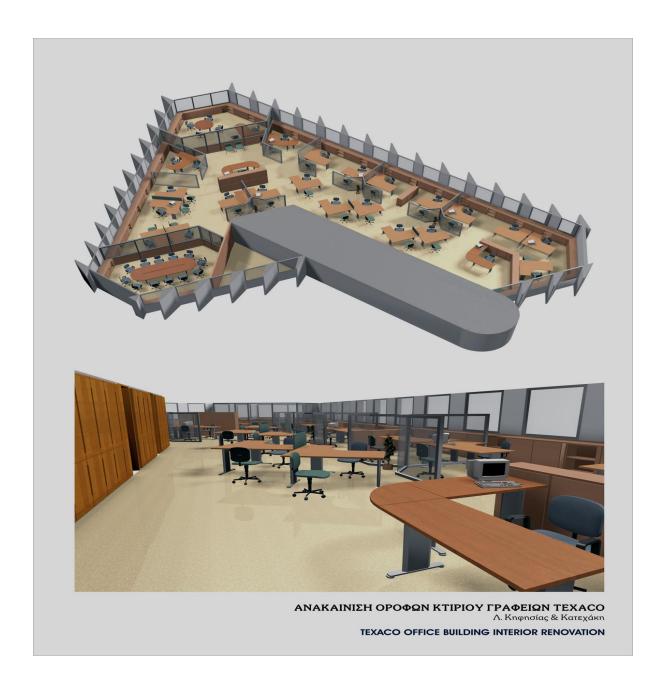

## TEXACO - GIANNOUSIS BUILDING - KIFISIAS & KATEHAKI AVE.

DESIGN - SUPERVISING OF ELECTROMECHANICAL ENGINEERING

AREA 1000m² ENTRUSTING 2002

ELECTROMECHANICAL BUDGET 290.000 € (2002)