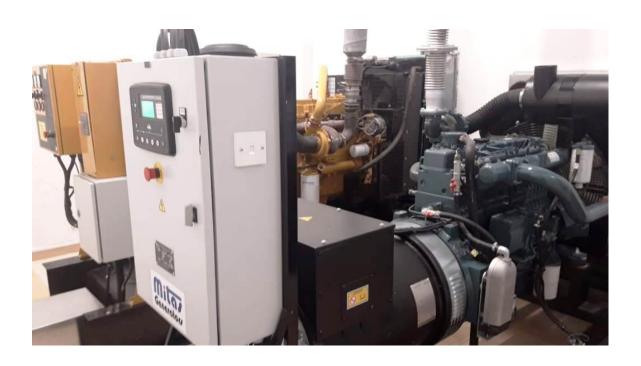

# A. DATA CENTERS Most important are:

## IT (DATA) CENTER - NATIONAL BANK OF GREECE

ELECROMECHANICAL DESIGN - TECHNICAL SUPPORT OF ELECTROMECHANICAL CONSTRUCTION

**BUILDING AREA** 30,000 m<sup>2</sup> DATA CENTER AREA 2,000 m<sup>2</sup> **ENTRUSTING** 2003