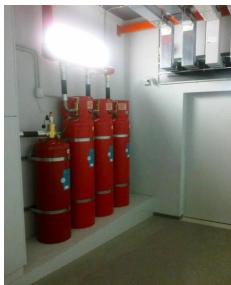

# A. DATA CENTERS Most important are:

## IT (DATA) CENTER - NATIONAL BANK OF GREECE

ELECROMECHANICAL DESIGN - TECHNICAL SUPPORT OF ELECTROMECHANICAL CONSTRUCTION

**BUILDING AREA** 30,000 m<sup>2</sup> DATA CENTER AREA 2,000 m<sup>2</sup> **ENTRUSTING** 2003