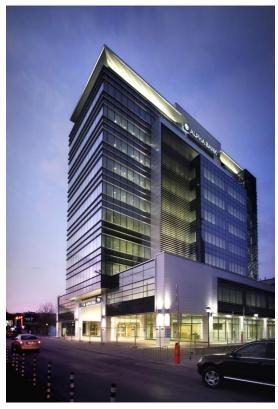

The year 2014, the Central Office building of ALPHA BANK in Sofia, was awarded as the best business building in Bulgaria. Our office has designed and implemented the supervising, in collaboration with the architectural firm of Bulgaria ATELIE SERAFIMOV and Greek architectural office. VENERIS & Associates. The main building of the Bank Group's office in Sofia is one of the most complete in Bulgaria in electromechanical infrastructure.