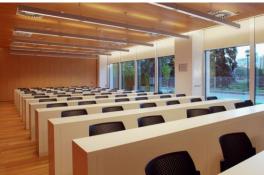

The year 2007 was completed the BIOCLIMATIC NEW OFFICE BUILDING of ALPHA BANK at 103, Athens Avenue. By the cooperation of our office with Tompazis Architect & Associates, designed and implemented a bioclimatic green building which became famous by the media and a guide for the construction of such projects, both of architecture and of engineering in terms.