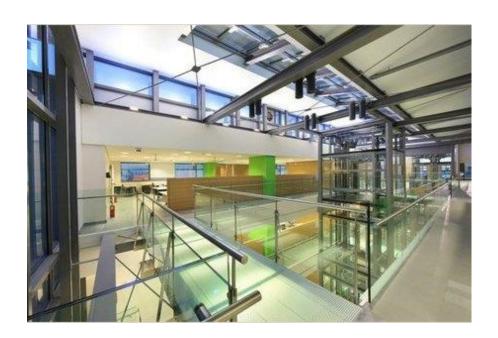

The year 2007 was completed the BIOCLIMATIC NEW OFFICE BUILDING of ALPHA BANK at 103, Athens Avenue. By the cooperation of our office with Tompazis Architect & Associates, designed and implemented a bioclimatic green building which became famous by the media and a guide for the construction of such projects, both of architecture and of engineering in terms.