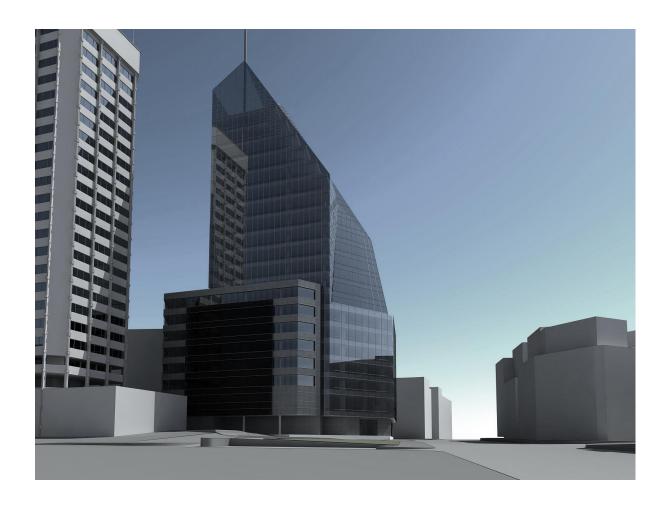

The year 2007 was completed the BIOCLIMATIC NEW OFFICE BUILDING of ALPHA BANK at 103, Athens Avenue. By the cooperation of our office with Tompazis Architect & Associates, designed and implemented a bioclimatic green building which became famous by the media and a guide for the construction of such projects, both of architecture and of engineering in terms.